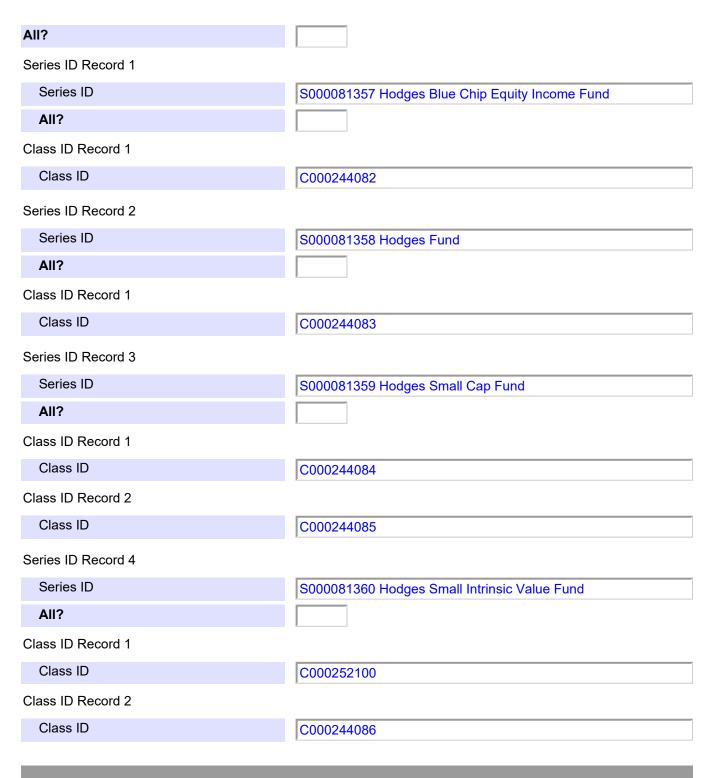

| Report Type (check only one):                                                        |                                                                                                                                                                                                       |
|--------------------------------------------------------------------------------------|-------------------------------------------------------------------------------------------------------------------------------------------------------------------------------------------------------|
|                                                                                      | Registered Management Investment Company.                                                                                                                                                             |
|                                                                                      | Fund Voting Report (Check here if the registered management investment company held one or more securities it was entitled to vote.)                                                                  |
|                                                                                      | Fund Notice Report (Check here if the registered management investment company did not hold any securities it was entitled to vote.)                                                                  |
|                                                                                      | Institutional Manager.                                                                                                                                                                                |
|                                                                                      | Institutional Manager Voting Report (Check here if all proxy votes of this reporting manager are reported in this report.)                                                                            |
|                                                                                      | Institutional Manager Notice Report (Check here if no proxy votes are reported in this report and complete the notice report filing explanation section below)                                        |
|                                                                                      | Institutional Manager Combination Report (Check here if a portion of the proxy votes for this reporting manager are reported in this report and a portion are reported by other reporting person(s).) |
| Do you wish to provide explanatory information pursuant to Special Instruction B.4?: | Yes X No                                                                                                                                                                                              |
| Additional information:                                                              |                                                                                                                                                                                                       |
|                                                                                      |                                                                                                                                                                                                       |
| N-PX: Summary - Inclu                                                                | ded Managers                                                                                                                                                                                          |
| Number of Included Institutional Managers:                                           | 0                                                                                                                                                                                                     |
| N-PX: Summary - Inclu                                                                | ded Series                                                                                                                                                                                            |
| Number of Series:                                                                    | 4                                                                                                                                                                                                     |
| Information about the Series: 1                                                      |                                                                                                                                                                                                       |
|                                                                                      |                                                                                                                                                                                                       |
| Series Identification Number:                                                        | S000081358                                                                                                                                                                                            |
| Series Identification Number: Series Name:                                           | S000081358  Hodges Fund                                                                                                                                                                               |
|                                                                                      |                                                                                                                                                                                                       |
| Series Name:                                                                         | Hodges Fund                                                                                                                                                                                           |

| Series Name:                    | Hodges Small Cap Fund                  |
|---------------------------------|----------------------------------------|
| LEI:                            | 529900MI19LLAZI4CG58                   |
| Information about the Series: 3 |                                        |
| Series Identification Number:   | S000081360                             |
|                                 |                                        |
| Series Name:                    | Hodges Small Intrinsic Value Fund      |
| LEI:                            | 529900YR6QZCLM5S3I59                   |
| Information about the Series: 4 |                                        |
| Series Identification Number:   | S000081357                             |
|                                 |                                        |
| Series Name:                    | Hodges Blue Chip Equity Income<br>Fund |
| LEI:                            | 529900N63N83P02HF594                   |